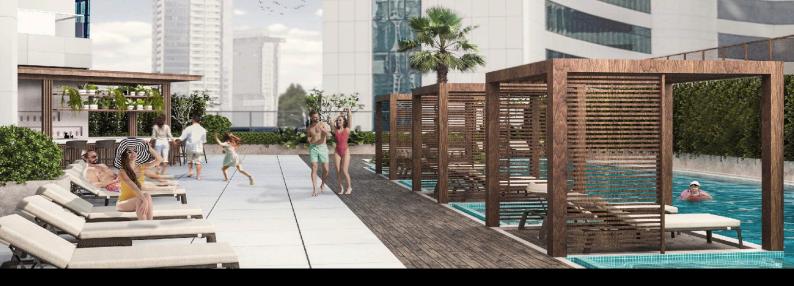

## **AMENITIES**

- Valet Drop Off Area
- Grand Entrance Lobby
- 13 High Speed Lifts
- Café
- Restaurant
- Retail Shops
- Offices
- Co-Working Space
- Meeting Rooms

- Business Center
- Spa
- Beauty Clinic
- Salon
- Juice Bar
- Health Club
- Pool
- Jacuzzi
- Sauna

- Steam Room
- Children's Pool
- Indoor Children's Play Area or Nursery
- Outdoor Children's Play Area
- Landscaped Gardens
- 6 Basement Parking Floors
- Storage Spaces
- ATM
- 24/7 Security and CCTV

| Unit Type | No. of Units | Average Area (Sq. Ft.) |
|-----------|--------------|------------------------|
| Studio    | 178          | 552                    |
| 1 Bedroom | 165          | 1,020                  |
| 2 Bedroom | 53           | 1,709                  |
| 3 Bedroom | 5            | 2,055                  |
| 4 Bedroom | 2            | 6,274                  |