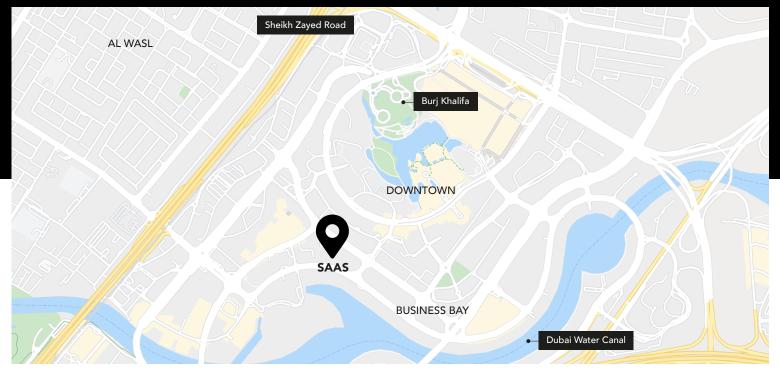

## **SAAS PROPERTIES TRACK RECORD**

- 12 Projects in the UAE
- 2,000+ Units in Development
- 2.3 Million Square Feet in Development
- AED 3.5 Billion Gross Development Value

| Landmark                                    | Distance | Time       |
|---------------------------------------------|----------|------------|
| Downtown Dubai                              | 500m     | 3 Minutes  |
| Dubai International Financial Centre (DIFC) | 3 Km     | 5 Minutes  |
| Dubai International Airport (DXB)           | 16 Km    | 15 Minutes |
| The Palm Jumeirah                           | 19 Km    | 15 Minutes |
| Mall of the Emirates (MOE)                  | 14 Km    | 15 Minutes |